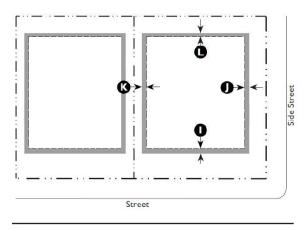

#### Key

---- ROW / Property Line Encroachment Area

---- Setback Line

| F. Encroachments and Frontage Types |         |   |  |
|-------------------------------------|---------|---|--|
| Encroachments                       |         |   |  |
| Front                               | 5' max. | Θ |  |
| Side Street                         | 5' max. | 0 |  |
| Side                                | 5' max. | J |  |
| Rear                                | 5' max. | K |  |

Encroachments are not allowed within a Street ROW/Alley ROW, or across a property line.

See Division 5.2 (Private Frontage Standards) for further refinement of the allowed encroachments for frontage elements.