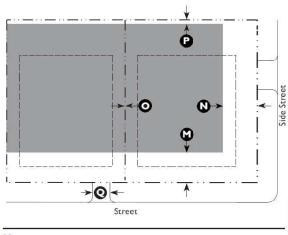

#### Key

- ---- ROW / Property Line

| G. Parking                                                                                                                                                            |                       |              |
|-----------------------------------------------------------------------------------------------------------------------------------------------------------------------|-----------------------|--------------|
| Required Spaces: Residential Uses                                                                                                                                     |                       |              |
| Single-Family Detached                                                                                                                                                | <u>3 per unit</u>     |              |
| Required Spaces: Service or Retail Uses                                                                                                                               |                       |              |
| Lodging: Inn                                                                                                                                                          | <del>l per room</del> |              |
| For parking space requirements for all other allowed uses see Table 5.5.40.B (Parking Space Requirements).                                                            |                       |              |
| Location (Setback from Property Line)                                                                                                                                 |                       |              |
| Front                                                                                                                                                                 | 50' min.              |              |
| Side Street                                                                                                                                                           | 50' min.              | $\mathbb{M}$ |
| Rear and interior side yard parking setbacks are<br>governed by the applicable perimeter buffer (see Tables<br>5.8.90.D and 5.8.90.F) and any other required buffers. |                       | $\mathbb{N}$ |

Allowed Parking Area

Rear and interior side yard parking setbacks are governed by the applicable perimeter buffer (see Tables 5.8.90.D and 5.8.90.F) and any other required buffers.  $\mathbb{N}$ 