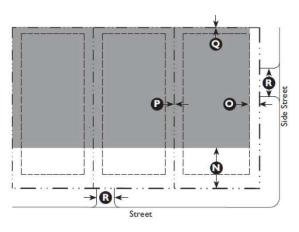

#### Key

---- ROW / Property Line
---- Setback Line

Allowed Parking Area

| F. Parking                                                                                                                   |                         |              |
|------------------------------------------------------------------------------------------------------------------------------|-------------------------|--------------|
| Required Spaces                                                                                                              |                         |              |
| R <del>esidential Uses</del> :                                                                                               |                         |              |
| All Allowed Uses                                                                                                             | 2 per unit              |              |
| Service or Retail Uses:                                                                                                      |                         |              |
| All Allowed Lodging Uses                                                                                                     | l per 2 roon            | AS           |
| For parking <u>space</u> requirements <del>fe</del><br>Assembly, and Transportation, Co<br>see Table 5.5.40.B (Parking Space | mmunication, Infrastruc |              |
| Location (Setback from Property I                                                                                            | _ine)                   |              |
| Front                                                                                                                        | 50' min.                | $\mathbb{M}$ |
| Side Street                                                                                                                  | 25' min.                | $\mathbb{N}$ |
| Side                                                                                                                         | 0' min.                 | 0            |
| Rear                                                                                                                         | 5' min.                 | P            |

Miscellaneous

I 2' maximum driveway width at the curb cut and within the front or side street parking setback. Community Residences and Meeting Facilities/Places of Worship are exempt from this requirement. 0