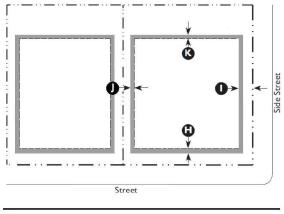

### 3.2.60 T2 Rural Center (T2RC) Standards

#### Key

|  | ROW | / Property Line | Encroachment Area |
|--|-----|-----------------|-------------------|
|--|-----|-----------------|-------------------|

--- Setback Line

| E. Encroachments and Front | rage Types |                |
|----------------------------|------------|----------------|
| Encroachments              |            |                |
| Front                      | 5' max.    | $(\mathbb{H})$ |
| Side Street                | 5' max.    | ()             |
| Side                       | 5' max.    | J              |
| Rear                       | 5' max.    | ĸ              |

Encroachments are not allowed within a Street ROW/Alley ROW, Buffers, or across a property line. See Division 5.2 (Private Frontage Standards) for further refinement of the allowed encroachments for frontage elements.