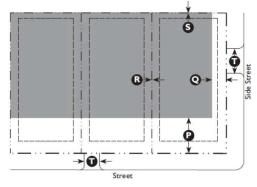

#### Key

---- ROW / Property Line
---- Setback Line

Allowed Parking Area

| F. Parking                                                                                                                   |                         |              |
|------------------------------------------------------------------------------------------------------------------------------|-------------------------|--------------|
| Required Spaces                                                                                                              |                         |              |
| R <del>esidential Uses</del> :                                                                                               |                         |              |
| All Allowed Uses                                                                                                             | 2 per unit              |              |
| Service or Retail Uses:                                                                                                      |                         |              |
| All Allowed Lodging Uses                                                                                                     | l per 2 roon            | AS           |
| For parking <u>space</u> requirements <del>fe</del><br>Assembly, and Transportation, Co<br>see Table 5.5.40.B (Parking Space | mmunication, Infrastruc |              |
| Location (Setback from Property I                                                                                            | _ine)                   |              |
| Front                                                                                                                        | 50' min.                | $\mathbb{M}$ |
| Side Street                                                                                                                  | 25' min.                | $\mathbb{N}$ |
| Side                                                                                                                         | 0' min.                 | 0            |
| Rear                                                                                                                         | 5' min.                 | P            |

#### Key

- ---- ROW / Property Line
- --- Setback Line

| F.Parking                                                                |                                       |              |
|--------------------------------------------------------------------------|---------------------------------------|--------------|
| Required Spaces: Residential Use                                         | <del>S</del>                          |              |
| Single-family detached                                                   | 2 per unit                            |              |
| Two-family unit (duplex)                                                 | 2 per unit                            |              |
| Community residence                                                      | l per bedroom                         |              |
| Required Spaces: Service or Reta                                         | <del>il Uses</del>                    |              |
| For parking <u>space</u> requirements f<br>(Parking Space Requirements). | <del>or all other uses</del> see Tabl | le 5.5.40.B  |
| Location (Setback from Property                                          | / Line)                               |              |
| Front                                                                    | 50' min.                              | M            |
| Side Street                                                              | 25' min.                              | $\mathbb{N}$ |
| Side                                                                     | 0' min.                               | 0            |
| Rear                                                                     | 5' min.                               | P            |