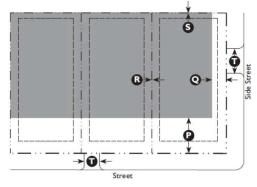

#### T4 Hamlet Center (T4HC) Standards 3.2.100

---- ROW / Property Line Encroachment Area --- Setback Line

| F. Encroachments and Fro | ontage Types |              |
|--------------------------|--------------|--------------|
| Encroachments            |              |              |
| Front                    | 12' max.     | L            |
| Side Street              | l 2' max.    | $\mathbb{M}$ |
| Side                     | 3' max.      | $\mathbb{N}$ |
| Rear                     | 3' max.      | 0            |

#### Key

---- ROW / Property Line

— Setback Line

Allowed Parking Area

| G. Parking                           |                                            |
|--------------------------------------|--------------------------------------------|
| Required Spaces: Residential Uses    |                                            |
| Single-family detached               | 2 per unit                                 |
| Single-family attached/duplex        | 2 per unit                                 |
| Multi-family units                   | 1.25 per unit                              |
| Community residence                  | l per bedroom                              |
| Required Spaces: Service or Retail U | Uses                                       |
| Retail, Offices, Services            | l per 300 GSF                              |
| Restaurant, Café, Coffee Shop        | l per 150 GSF                              |
| Drive-through Facility               | Add 5 stacking spaces per<br>drive-through |
| Gas Station/Fuel Sales               | l per pump plus requirements for retail    |
| Lodging: Inn/hotel                   | l per room                                 |
| Required Spaces: Industrial Uses     |                                            |

Light manufacturing, processing and packaging l per 500 GSF

| Warehousing/Distribution                                                                                | l per 2,000 GSF |    |
|---------------------------------------------------------------------------------------------------------|-----------------|----|
| Parking standards listed within the dis<br>space requirements for all other use<br>Space Requirements). |                 |    |
| Location (Setback from Property Lin                                                                     | e)              |    |
| Front: 5' behind front facade of main                                                                   | building        | P  |
| Side Street: 5' behind side facade of m                                                                 | ain building    | 0  |
| Side: 0' min.                                                                                           |                 | R  |
| Rear: 5' min.                                                                                           |                 | S  |
| Miscellaneous                                                                                           |                 |    |
| Parking Driveway Width                                                                                  |                 | () |
| 40 spaces or less                                                                                       | 14' max.        |    |
| Greater than 40 spaces                                                                                  | 18' max.        |    |