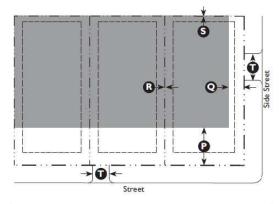

#### Key

---- ROW / Property Line
---- Setback Line

Allowed Parking Area

| F. Parking                                                                                                                   |                         |              |
|------------------------------------------------------------------------------------------------------------------------------|-------------------------|--------------|
| Required Spaces                                                                                                              |                         |              |
| R <del>esidential Uses</del> :                                                                                               |                         |              |
| All Allowed Uses                                                                                                             | 2 per unit              |              |
| Service or Retail Uses:                                                                                                      |                         |              |
| All Allowed Lodging Uses                                                                                                     | l per 2 roon            | AS           |
| For parking <u>space</u> requirements <del>fe</del><br>Assembly, and Transportation, Co<br>see Table 5.5.40.B (Parking Space | mmunication, Infrastruc |              |
| Location (Setback from Property I                                                                                            | _ine)                   |              |
| Front                                                                                                                        | 50' min.                | $\mathbb{M}$ |
| Side Street                                                                                                                  | 25' min.                | $\mathbb{N}$ |
| Side                                                                                                                         | 0' min.                 | 0            |
| Rear                                                                                                                         | 5' min.                 | P            |

Miscellaneous

I 2' maximum driveway width at the curb cut and within the front or side street parking setback. Community Residences and Meeting Facilities/Places of Worship are exempt from this requirement. 0