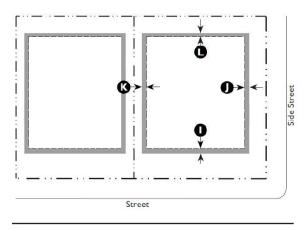

#### Key

|  | ROW | / Property Line | Encroachment Area |
|--|-----|-----------------|-------------------|
|--|-----|-----------------|-------------------|

--- Setback Line

| E. Encroachments and Front | rage Types |                |
|----------------------------|------------|----------------|
| Encroachments              |            |                |
| Front                      | 5' max.    | $(\mathbb{H})$ |
| Side Street                | 5' max.    | ()             |
| Side                       | 5' max.    | J              |
| Rear                       | 5' max.    | ĸ              |