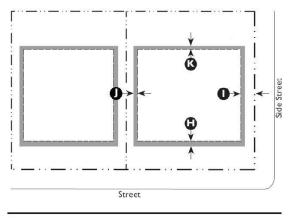

#### Key

---- ROW / Property Line Encroachment Area

---- Setback Line

| F. Encroachments and Frontage Types |         |   |  |
|-------------------------------------|---------|---|--|
| Encroachments                       |         |   |  |
| Front                               | 5' max. | Θ |  |
| Side Street                         | 5' max. | 0 |  |
| Side                                | 5' max. | J |  |
| Rear                                | 5' max. | K |  |

Encroachments are not allowed within a Street ROW/Alley ROW, or across a property line.

See Division 5.2 (Private Frontage Standards) for further refinement of the allowed encroachments for frontage elements.