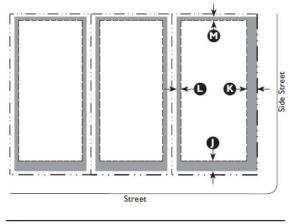

#### Key

|  | ROW | / Property Line | Encroachment Area |
|--|-----|-----------------|-------------------|
|--|-----|-----------------|-------------------|

--- Setback Line

| E. Encroachments and Front | rage Types |                |
|----------------------------|------------|----------------|
| Encroachments              |            |                |
| Front                      | 5' max.    | $(\mathbb{H})$ |
| Side Street                | 5' max.    | ()             |
| Side                       | 5' max.    | J              |
| Rear                       | 5' max.    | ĸ              |

Encroachments are not allowed within a Street ROW/Alley ROW, Buffers, or across a property line. See Division 5.2 (Private Frontage Standards) for further refinement of the allowed encroachments for frontage elements.