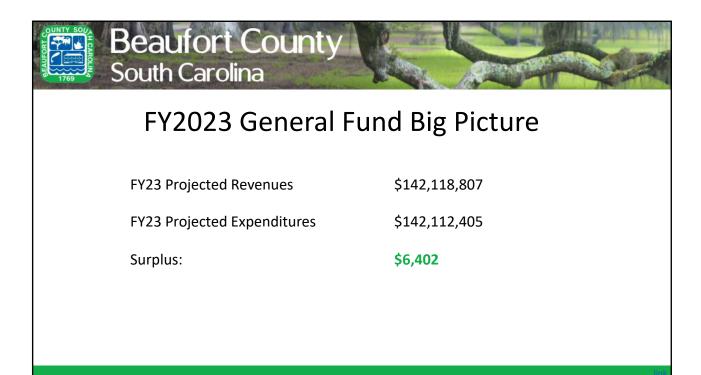

is hereby appropriated out of fund balance to fund 2022-23 Capital Projects and Improvements as listed in the budget detail, incorporated herein below.

#### SECTION XXII. REPEAL AND REPLACEMENT OF INCONSISTENT PROVISIONS; INCORPORATION OF BUDGET DETAIL BY REFERENCE

Any terms of previous ordinances of portions of the code of ordinances which are inconsistent with the terms herein are hereby repealed and replaced by the terms of this ordinance. The detail of revenues and expenditures maintained by the Budget Director in an electronic file is hereby incorporated herein by reference in its entirety.

Ordered in meeting duly assembled this \_\_\_\_\_ day of \_\_\_\_\_, 2022.

COUNTY COUNCIL OF BEAUFORT COUNTY

By:

Joseph Passiment, Chairman

ATTEST:

Sarah W. Brock, Clerk to Council









### 5/18/2022

Item 16.



## Beaufort County South Carolina FY2023 General Fund Revenues

|                      | FY2022<br>ADOPTED | FY2023<br>PROJECTED |
|----------------------|-------------------|---------------------|
| AD VALOREM TAXES     | \$100,823,197     | \$108,773,146       |
| LICENSES/PERMITS     | \$4,013,750       | \$3,958,000         |
| INTERGOVERNMENTAL    | \$10,108,473      | \$10,783,780        |
| CHARGES FOR SERVICES | \$14,135,800      | \$15,089,113        |
| FINES & FORFEITURES  | \$692,100         | \$770,018           |
| INTEREST             | \$175,700         | \$156,000           |
| MISCELLANEOUS        | \$290,900         | \$335,000           |
| TRANSFERS IN         | \$2,423,079       | \$2,253,750         |
| TOTAL                | \$132,662,99