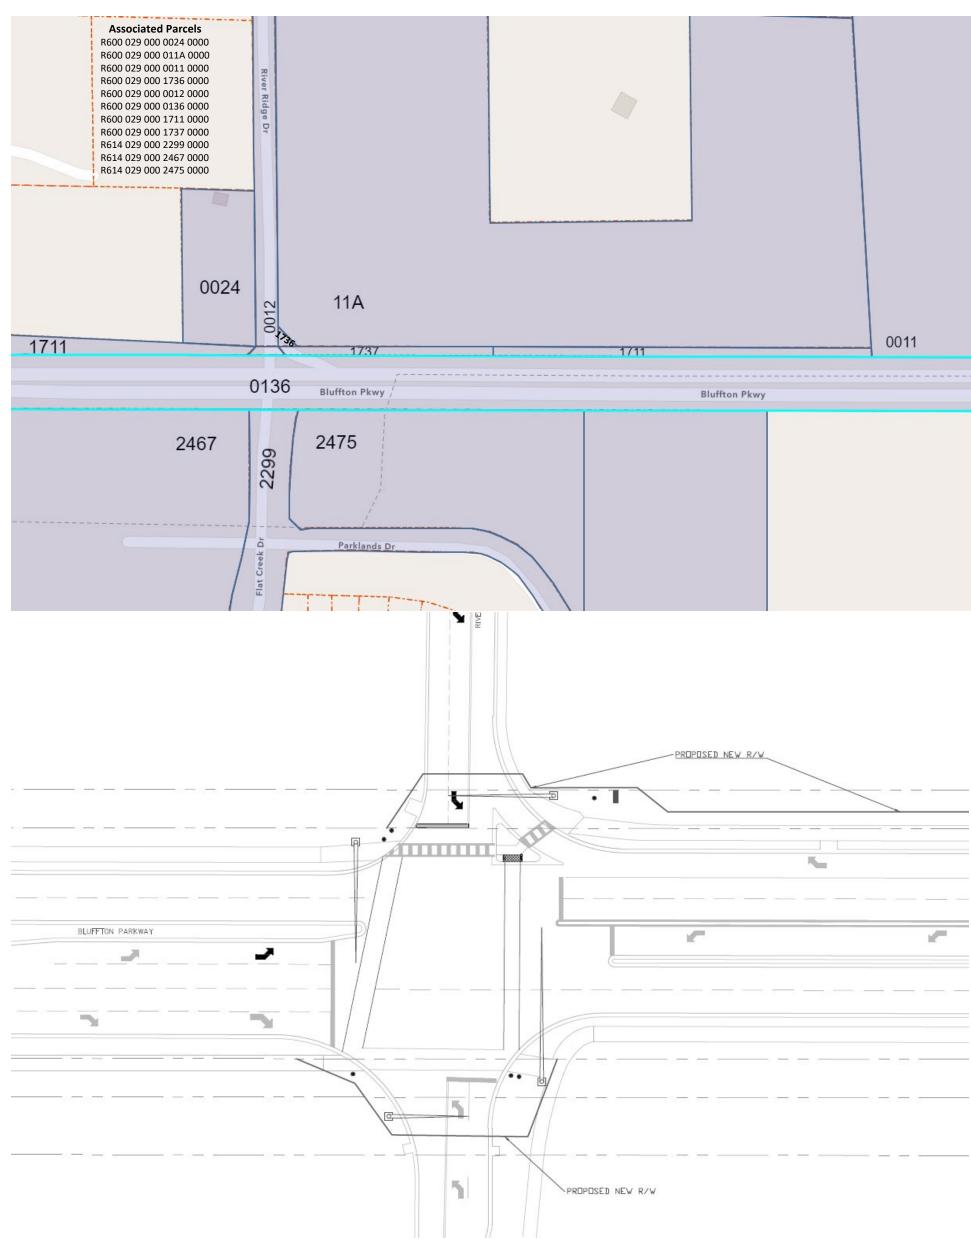

Dated this 23rd Day of May 2022

Joseph F Passiment, Jr., Chairman Beaufort County Council