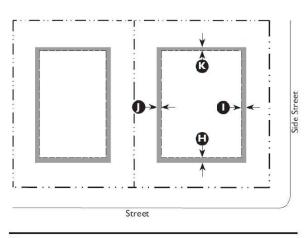

#### Key

---- ROW / Property Line Encroachment Area

---- Setback Line

| F. Encroachments and Frontage Types |         |   |  |
|-------------------------------------|---------|---|--|
| Encroachments                       |         |   |  |
| Front                               | 5' max. | Θ |  |
| Side Street                         | 5' max. | 0 |  |
| Side                                | 5' max. | J |  |
| Rear                                | 5' max. | K |  |

Encroachments are not allowed within a Street ROW/Alley ROW, or across a property line.

See Division 5.2 (Private Frontage Standards) for further refinement of the allowed encroachments for frontage elements.