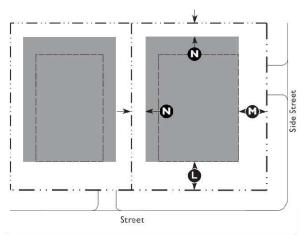

#### Key

- ---- ROW / Property Line

| G. Parking                                                                                                                                                            |                       |              |
|-----------------------------------------------------------------------------------------------------------------------------------------------------------------------|-----------------------|--------------|
| Required Spaces: Residential Uses                                                                                                                                     |                       |              |
| Single-Family Detached                                                                                                                                                | <u>3 per unit</u>     |              |
| Required Spaces: Service or Retail Uses                                                                                                                               |                       |              |
| Lodging: Inn                                                                                                                                                          | <del>l per room</del> |              |
| For parking space requirements for all other allowed uses see Table 5.5.40.B (Parking Space Requirements).                                                            |                       |              |
| Location (Setback from Property Line)                                                                                                                                 |                       |              |
| Front                                                                                                                                                                 | 50' min.              |              |
| Side Street                                                                                                                                                           | 50' min.              | $\mathbb{M}$ |
| Rear and interior side yard parking setbacks are<br>governed by the applicable perimeter buffer (see Tables<br>5.8.90.D and 5.8.90.F) and any other required buffers. |                       | $\mathbb{N}$ |

Allowed Parking Area

Rear and interior side yard parking setbacks are governed by the applicable perimeter buffer (see Tables 5.8.90.D and 5.8.90.F) and any other required buffers.  $\mathbb{N}$ 