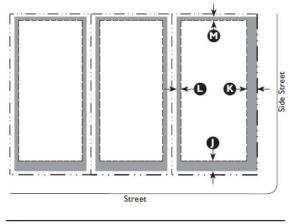

#### Key

---- ROW / Property Line Encroachment Area

--- Setback Line

| F. Encroachments and Frontage | Types   |   |
|-------------------------------|---------|---|
| Encroachments                 |         |   |
| Front                         | 5' max. | J |
| Side Street                   | 5' max. | ĸ |
| Side                          | 3' max. |   |
| Rear                          | 5' max. | M |