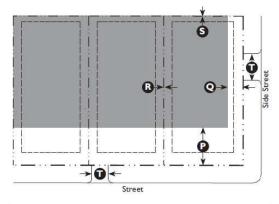

### Key

---- ROW / Property Line

- Setback Line

| F. Parking                              |                                            |  |
|-----------------------------------------|--------------------------------------------|--|
| Required Spaces: Resider                | itial Uses                                 |  |
| Single-family detached                  | 2 per unit                                 |  |
| Single-family attached/du               | plex 2 per unit                            |  |
| Multi-family units                      | I.25 per unit                              |  |
| Community residence                     | l per bedroom                              |  |
| Live/work                               | 2 per unit plus I per 300 GSF of work area |  |
| Required Spaces: Service or Retail Uses |                                            |  |
| Retail, offices, services               | l per 300 GSF                              |  |
| Restaurant, café, coffee sh             | l per 150 GSF                              |  |
| Drive-through facility                  | Add 5 stacking spaces per drive-through    |  |
| Gas station/fuel sales                  | I per pump plus requirement for retail     |  |
| Lodging: Inn/hotel                      | l per room                                 |  |
| Required Spaces: Industrial Uses        |                                            |  |
| _ · _ ·                                 |                                            |  |

Allowed Parking Area

Light manufacturing, I per 500 GSF processing and packaging

| Warehousing/Distribution                        | I per 2,000 GSF          |                |
|-------------------------------------------------|--------------------------|----------------|
| Parking standards listed within t               |                          |                |
| space requirements for all other Requirements). | uses see l'adie 5.5.40.B | (Parking Space |

| Location (Setback from Property | Line)     |   |
|---------------------------------|-----------|---|
| Front                           | 40' min.  | P |
| Side Street                     | l 5' min. | Q |
| Side                            | 0' min.   | R |
| Rear                            | 5' min.   | S |
| Miscellaneous                   |           |   |
| Parking Driveway Width:         |           | T |
| 40 spaces or less               | 14' max.  |   |
| Greater than 40 spaces          | 18' max.  |   |