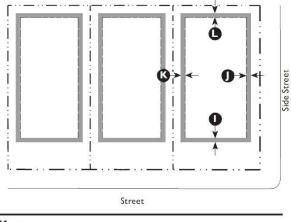

### 3.2.70 T3 Edge (T3E) Standards

#### Key

---- ROW / Property Line Encroachment Area

--- Setback Line

| E. Encroachments and Frontage Types |         |   |
|-------------------------------------|---------|---|
| Encroachments                       |         |   |
| Front                               | 5' max. | ( |
| Side Street                         | 5' max. | J |
| Side                                | 3' max. | K |
| Rear                                | 5' max. |   |

Encroachments are not allowed within a Street ROW/Alley ROW, Buffers, or across a property line. See Division 5.2 (Private Frontage Standards) for further refinement of the allowed encroachments for frontage elements.

#### Key

---- ROW / Property Line
---- Setback Line

Allowed Parking Area

| F. Parking                                                                                                                   |                         |              |
|------------------------------------------------------------------------------------------------------------------------------|-------------------------|--------------|
| Required Spaces                                                                                                              |                         |              |
| R <del>esidential Uses</del> :                                                                                               |                         |              |
| All Allowed Uses                                                                                                             | 2 per unit              |              |
| Service or Retail Uses:                                                                                                      |                         |              |
| All Allowed Lodging Uses                                                                                                     | l per 2 roon            | AS           |
| For parking <u>space</u> requirements <del>fe</del><br>Assembly, and Transportation, Co<br>see Table 5.5.40.B (Parking Space | mmunication, Infrastruc |              |
| Location (Setback from Property I                                                                                            | _ine)                   |              |
| Front                                                                                                                        | 50' min.                | $\mathbb{M}$ |
| Side Street                                                                                                                  | 25' min.                | $\mathbb{N}$ |
| Side                                                                                                                         | 0' min.                 | 0            |
| Rear                                                                                                                         | 5' min.                 | P            |