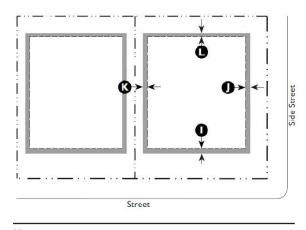

#### Key

---- ROW / Property Line Encroachment Area

---- Setback Line

| F. Encroachments and Frontage Types |         |   |  |
|-------------------------------------|---------|---|--|
| Encroachments                       |         |   |  |
| Front                               | 5' max. | Θ |  |
| Side Street                         | 5' max. | 0 |  |
| Side                                | 5' max. | J |  |
| Rear                                | 5' max. | K |  |

Encroachments are not allowed within a Street ROW/Alley ROW, or across a property line.

See Division 5.2 (Private Frontage Standards) for further refinement of the allowed encroachments for frontage elements.