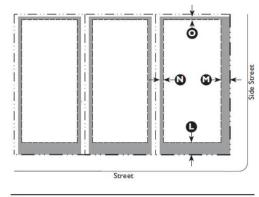

#### Key

---- ROW / Property Line

— Setback Line

Allowed Parking Area

| G. Parking                           |                                            |
|--------------------------------------|--------------------------------------------|
| Required Spaces: Residential Uses    |                                            |
| Single-family detached               | 2 per unit                                 |
| Single-family attached/duplex        | 2 per unit                                 |
| Multi-family units                   | 1.25 per unit                              |
| Community residence                  | l per bedroom                              |
| Required Spaces: Service or Retail U | Uses                                       |
| Retail, Offices, Services            | l per 300 GSF                              |
| Restaurant, Café, Coffee Shop        | l per 150 GSF                              |
| Drive-through Facility               | Add 5 stacking spaces per<br>drive-through |
| Gas Station/Fuel Sales               | l per pump plus requirements for retail    |
| Lodging: Inn/hotel                   | l per room                                 |
| Required Spaces: Industrial Uses     |                                            |

Light manufacturing, processing and packaging l per 500 GSF

| Warehousing/Distribution                                                                                | l per 2,000 GSF |    |
|---------------------------------------------------------------------------------------------------------|-----------------|----|
| Parking standards listed within the dis<br>space requirements for all other use<br>Space Requirements). |                 |    |
| Location (Setback from Property Lin                                                                     | e)              |    |
| Front: 5' behind front facade of main                                                                   | building        | P  |
| Side Street: 5' behind side facade of m                                                                 | ain building    | 0  |
| Side: 0' min.                                                                                           |                 | R  |
| Rear: 5' min.                                                                                           |                 | S  |
| Miscellaneous                                                                                           |                 |    |
| Parking Driveway Width                                                                                  |                 | () |
| 40 spaces or less                                                                                       | 14' max.        |    |
| Greater than 40 spaces                                                                                  | 18' max.        |    |