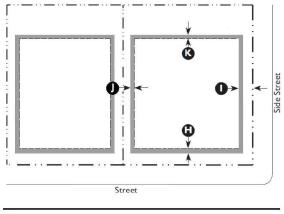

#### Key

- Encroachment Area ---- ROW / Property Line
- --- Setback Line

| G. Encroachments and Frontage Types |               |                |  |
|-------------------------------------|---------------|----------------|--|
| Encroachments                       |               |                |  |
| Front                               | 5' max.       | $(\mathbb{H})$ |  |
| Side Street                         | 5' max.       | $\bigcirc$     |  |
| Side                                | 5' max.       | J              |  |
| Rear                                | 5' max.       | ĸ              |  |
| Retail, Offices, Services           | l per 300 GSF |                |  |

Encroachments are not allowed within a Street ROW/Alley ROW

Buffers, or across a property line. See Division 5.2 (Private Frontage Standards) for further refinement of the allowed encroachments for frontage elements.