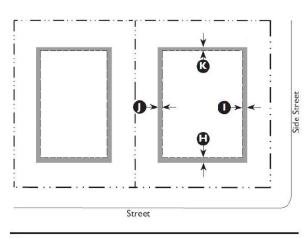

## 3.2.60 T2 Rural Center (T2RC) Standards

#### Key

|  | ROW | / Property | Line | Encroachment Area |
|--|-----|------------|------|-------------------|
|--|-----|------------|------|-------------------|

--- Setback Line

| E. Encroachments and Fronta | age Types |    |
|-----------------------------|-----------|----|
| Encroachments               |           |    |
| Front                       | 5' max.   | θ  |
| Side Street                 | 5' max.   | () |
| Side                        | 5' max.   | J  |
| Rear                        | 5' max.   | ĸ  |

#### Key

- ---- ROW / Property Line 📃 Allowed Parking Area
- --- Setback Line

| F. Parking                                                                                                                                   |                                        |  |
|----------------------------------------------------------------------------------------------------------------------------------------------|----------------------------------------|--|
| Required Spaces: Residential Uses                                                                                                            |                                        |  |
| Single-family detached                                                                                                                       | 3 per unit                             |  |
| Community residence                                                                                                                          | l per bedroom                          |  |
| Service or Retail Uses:                                                                                                                      |                                        |  |
| Retail, offices, services                                                                                                                    | l per 300 GSF                          |  |
| Restaurant, Café, Coffee Shop                                                                                                                | l per 150 GSF                          |  |
| Drive-through facility Add                                                                                                                   | 5 stacking spaces per<br>drive-through |  |
| Lodging: Inn                                                                                                                                 | l per room                             |  |
| For parking <mark>space</mark> requirements <del>for all other uses see Table uses</del> see<br>Table 5.5.40.B (Parking Space Requirements). |                                        |  |
| Location (Setback from Property Line)                                                                                                        |                                        |  |
| Front                                                                                                                                        | 10' min.                               |  |