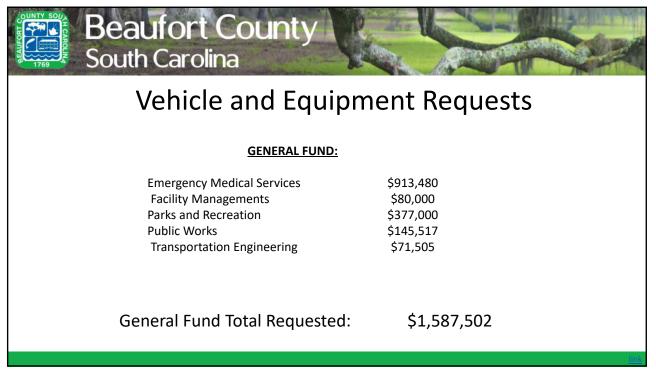

urt                                          | \$42,709          |  |
| Coroner's Office                                      | \$428,400         |  |
| Broadcast Services                                    | \$33,170          |  |
| Planning & Zoning                                     | \$59,920          |  |
| IT Systems Management                                 | \$89 <i>,</i> 520 |  |
| Human Resources                                       | \$105,840         |  |
| Business Services                                     | \$49 <i>,</i> 478 |  |
| Facility Management                                   | \$189,954         |  |
| Parks & Recreation                                    | \$701,906         |  |
| General Fund Total Requested:                         | \$1,700,897       |  |





# Beaufort County South Carolina

## FY2023 Other Funds

|                          | <u>Revenues</u> | Expenditures  |
|--------------------------|-----------------|---------------|
| CAPITAL IMPROVEMENT FUND | \$12,597,670    | \$12.351,529  |
| SPECIAL REVENUE FUNDS:   | \$151,604,915   | \$145,950,365 |
| CAPITAL PROJECT FUNDS:   | \$171,942,043   | \$171,702,188 |
| DEBT SERVICE FUNDS:      | \$28,489,129    | \$24,752,408  |
| GARAGE ISF:              | \$3,970,054     | \$3,970,054   |
|                          |                 |               |



### 5/18/2022

Item 16.



| BEALFORT OF A | Beaufort Coun<br>South Carolina | ty              |                     |
|---------------|---------------------------------|-----------------|---------------------|
|               | FY2