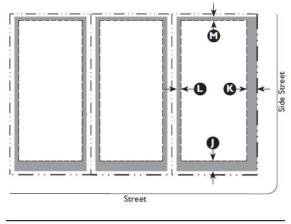

#### Key

|  | ROW | / Property Line | Encroachment Area |
|--|-----|-----------------|-------------------|
|--|-----|-----------------|-------------------|

--- Setback Line

| E. Encroachments and Front | rage Types |                |
|----------------------------|------------|----------------|
| Encroachments              |            |                |
| Front                      | 5' max.    | $(\mathbb{H})$ |
| Side Street                | 5' max.    | ()             |
| Side                       | 5' max.    | J              |
| Rear                       | 5' max.    | ĸ              |

Encroachments are not allowed within a Street ROW/Alley ROW, Buffers, or across a property line. See Division 5.2 (Private Frontage Standards) for further refinement of the allowed encroachments for frontage elements.