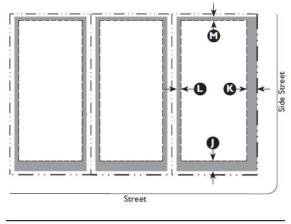

#### Key

---- ROW / Property Line Encroachment Area

---- Setback Line

| F. Encroachments and Frontage Types |         |   |  |
|-------------------------------------|---------|---|--|
| Encroachments                       |         |   |  |
| Front                               | 5' max. | Θ |  |
| Side Street                         | 5' max. | 0 |  |
| Side                                | 5' max. | J |  |
| Rear                                | 5' max. | K |  |

Encroachments are not allowed within a Street ROW/Alley ROW, or across a property line.

See Division 5.2 (Private Frontage Standards) for further refinement of the allowed encroachments for frontage elements.

#### Key

- ---- ROW / Property Line

| G. Parking                                                                                                                                                            |                       |              |
|-----------------------------------------------------------------------------------------------------------------------------------------------------------------------|-----------------------|--------------|
| Required Spaces: Residential Uses                                                                                                                                     |                       |              |
| Single-Family Detached                                                                                                                                                | <u>3 per unit</u>     |              |
| Required Spaces: Service or Retail Uses                                                                                                                               |                       |              |
| Lodging: Inn                                                                                                                                                          | <del>l per room</del> |              |
| For parking space requirements for all other allowed uses see Table 5.5.40.B (Parking Space Requirements).                                                            |                       |              |
| Location (Setback from Property Line)                                                                                                                                 |                       |              |
| Front                                                                                                                                                                 | 50' min.              |              |
| Side Street                                                                                                                                                           | 50' min.              | $\mathbb{M}$ |
| Rear and interior side yard parking setbacks are<br>governed by the applicable perimeter buffer (see Tables<br>5.8.90.D and 5.8.90.F) and any other required buffers. |                       | $\mathbb{N}$ |