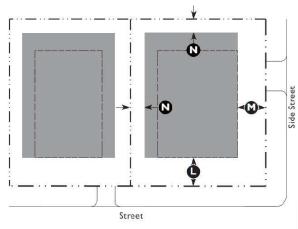

#### Key

- ---- ROW / Property Line

| G. Parking                                                                                                                                                            |                       |              |
|-----------------------------------------------------------------------------------------------------------------------------------------------------------------------|-----------------------|--------------|
| Required Spaces: Residential Uses                                                                                                                                     |                       |              |
| Single-Family Detached                                                                                                                                                | <u>3 per unit</u>     |              |
| Required Spaces: Service or Retail Uses                                                                                                                               |                       |              |
| Lodging: Inn                                                                                                                                                          | <del>l per room</del> |              |
| For parking space requirements for all other allowed uses see Table 5.5.40.B (Parking Space Requirements).                                                            |                       |              |
| Location (Setback from Property Line)                                                                                                                                 |                       |              |
| Front                                                                                                                                                                 | 50' min.              |              |
| Side Street                                                                                                                                                           | 50' min.              | $\mathbb{M}$ |
| Rear and interior side yard parking setbacks are<br>governed by the applicable perimeter buffer (see Tables<br>5.8.90.D and 5.8.90.F) and any other required buffers. |                       | $\mathbb{N}$ |

### 3.2.40 T2 Rural (T2R) Standards

#### Key

- ---- ROW / Property Line Encroachment Area
- ---- Setback Line

| F. Encroachments and Frontage | Types   |                |
|-------------------------------|---------|----------------|
| Encroachments                 |         |                |
| Front                         | 5' max. | $(\mathbb{H})$ |
| Side Street                   | 5' max. | ()             |
| Side                          | 5' max. | J              |
| Rear                          | 5' max. | K              |

 ${\sf Encroachments}$  are not allowed within a Street ROW/Alley ROW, or across a property line.

See Division 5.2 (Private Frontage Standards) for further refinement of the allowed encroachments for frontage elements.

#### Key

- ---- ROW / Property Line Allowed Parking Area
  - Setback Line

| G. Parking                                                                                                                       |                                   |              |
|----------------------------------------------------------------------------------------------------------------------------------|-----------------------------------|--------------|
| Required Spaces: Residential Uses                                                                                                |                                   |              |
| Single-Family Detached                                                                                                           | <u>3 per unit</u>                 |              |
| Required Spaces: Service or Retail Uses                                                                                          |                                   |              |
| Lodging: Inn                                                                                                                     | <del>l per room</del>             |              |
| For parking space requirements for all ot 5.5.40.B (Parking Space Requirements).                                                 | <del>her allowed uses</del> see T | able         |
| Location (Setback from Property Line)                                                                                            |                                   |              |
| Front                                                                                                                            | 50' min.                          | $\bigcirc$   |
| Side Street                                                                                                                      | 50' min.                          | $\mathbb{M}$ |
| Rear and interior side yard parking setb<br>governed by the applicable perimeter buf<br>5.8.90.D and 5.8.90.F) and any other req | fer (see Tables                   | N            |