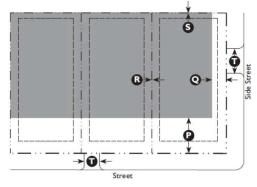

#### Key

---- ROW / Property Line
---- Setback Line

Allowed Parking Area

| F. Parking                                                                                                                   |                         |              |
|------------------------------------------------------------------------------------------------------------------------------|-------------------------|--------------|
| Required Spaces                                                                                                              |                         |              |
| R <del>esidential Uses</del> :                                                                                               |                         |              |
| All Allowed Uses                                                                                                             | 2 per unit              |              |
| Service or Retail Uses:                                                                                                      |                         |              |
| All Allowed Lodging Uses                                                                                                     | l per 2 roon            | AS           |
| For parking <u>space</u> requirements <del>fe</del><br>Assembly, and Transportation, Co<br>see Table 5.5.40.B (Parking Space | mmunication, Infrastruc |              |
| Location (Setback from Property I                                                                                            | _ine)                   |              |
| Front                                                                                                                        | 50' min.                | $\mathbb{M}$ |
| Side Street                                                                                                                  | 25' min.                | $\mathbb{N}$ |
| Side                                                                                                                         | 0' min.                 | 0            |
| Rear                                                                                                                         | 5' min.                 | P            |

Miscellaneous

I 2' maximum driveway width at the curb cut and within the front or side street parking setback. Community Residences and Meeting Facilities/Places of Worship are exempt from this requirement. 0