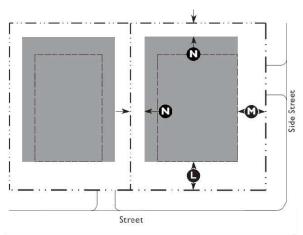

### 3.2.50 T2 Rural Neighborhood (T2RN) Standards

#### Key

- ---- ROW / Property Line Encroachment Area
- --- Setback Line

| G. Encroachments and Frontage Types |               |                |  |  |
|-------------------------------------|---------------|----------------|--|--|
| Encroachments                       |               |                |  |  |
| Front                               | 5' max.       | $(\mathbb{H})$ |  |  |
| Side Street                         | 5' max.       | $\bigcirc$     |  |  |
| Side                                | 5' max.       | J              |  |  |
| Rear                                | 5' max.       | ĸ              |  |  |
| Retail, Offices, Services           | l per 300 GSF |                |  |  |

#### Key

---- ROW / Property Line

--- Setback Line

| H. Parking                                                                                 |                                            |       |
|--------------------------------------------------------------------------------------------|--------------------------------------------|-------|
| Required Spaces: Residential Uses                                                          | -                                          |       |
| Single-family detached                                                                     | <del>3 per unit</del>                      |       |
| Required Spaces: Service or Retai                                                          | <del>l Uses</del>                          |       |
| Retail, Offices, Services                                                                  | I per 300 GSF                              |       |
| Restaurant, Café, Coffee Shop                                                              | I per 150 GSF                              |       |
| For parking <mark>space</mark> requirements <del>fo</del><br>(Parking Space Requirements). | <del>or all other uses</del> see Table 5.5 | .40.B |
| Location (Setback from Property                                                            | Line)                                      |       |
|                                                                                            |                                            |       |
| Front                                                                                      | 35' min.                                   | L     |
| Front<br>Side Street                                                                       | 35' min.<br>20' min.                       |       |