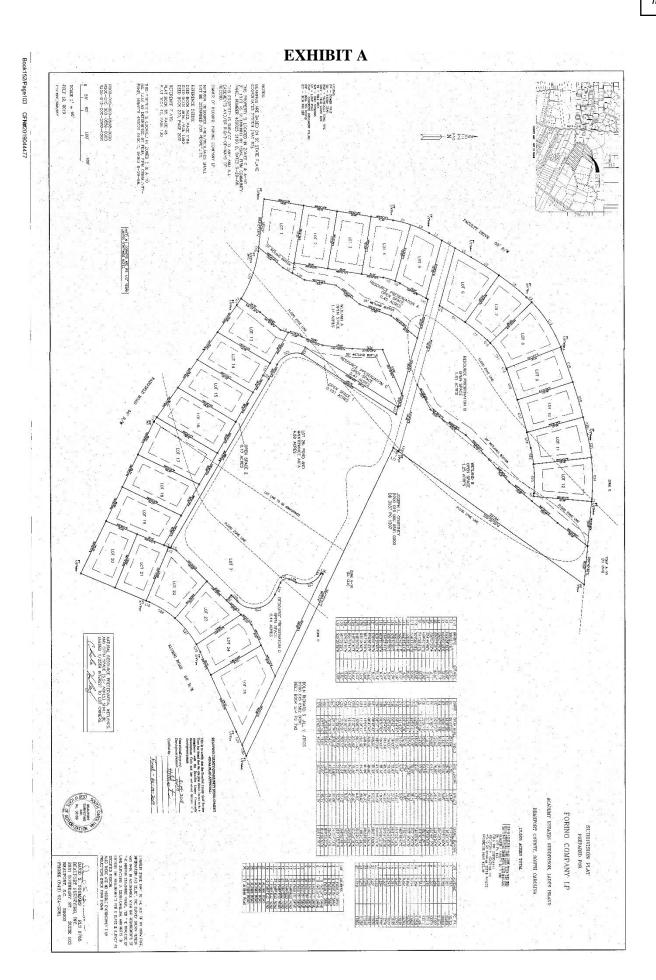

**WHEREAS**, Technical College of the Lowcountry ("TCL"), is the fee simple owner of approximately 2.1 acres of real properties consisting of five (5) individual parcels and as further described in Exhibit A, attached hereto and incorporated herein by reference; and

### **EXHIBIT A**

- 1. 114 Elliot Street, Beaufort, SC 29902; TMS. No.: R120-005-000-0105-0000
- 2. 870 Ribaut Road, Beaufort, SC 29902; TMS No.: R120-005-000-0133-0000
- 3. 109 Reynolds Street, Beaufort, SC 29902; TMS. No.: R120-005-000-0132-0000
- 4. 874 Ribaut Road, Beaufort, SC 29902; TMS. No.: R120-005-132A-0000
- 5. 111 Elliot Street, Beaufort, SC 29902; TMS No.: R120-005-000-0127-0000