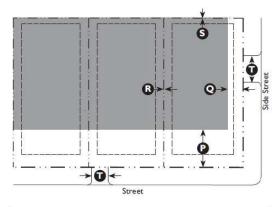

#### Key

- ---- ROW / Property Line

| G. Parking                                                                                                                                                            |                       |              |
|-----------------------------------------------------------------------------------------------------------------------------------------------------------------------|-----------------------|--------------|
| Required Spaces: Residential Uses                                                                                                                                     |                       |              |
| Single-Family Detached                                                                                                                                                | <u>3 per unit</u>     |              |
| Required Spaces: Service or Retail Uses                                                                                                                               |                       |              |
| Lodging: Inn                                                                                                                                                          | <del>l per room</del> |              |
| For parking space requirements for all other allowed uses see Table 5.5.40.B (Parking Space Requirements).                                                            |                       |              |
| Location (Setback from Property Line)                                                                                                                                 |                       |              |
| Front                                                                                                                                                                 | 50' min.              |              |
| Side Street                                                                                                                                                           | 50' min.              | $\mathbb{M}$ |
| Rear and interior side yard parking setbacks are<br>governed by the applicable perimeter buffer (see Tables<br>5.8.90.D and 5.8.90.F) and any other required buffers. |                       | $\mathbb{N}$ |

#### Key

---- ROW / Property Line
---- Setback Line

Allowed Parking Area

| F. Parking                                                                                                                   |                         |              |
|------------------------------------------------------------------------------------------------------------------------------|-------------------------|--------------|
| Required Spaces                                                                                                              |                         |              |
| R <del>esidential Uses</del> :                                                                                               |                         |              |
| All Allowed Uses                                                                                                             | 2 per unit              |              |
| Service or Retail Uses:                                                                                                      |                         |              |
| All Allowed Lodging Uses                                                                                                     | l per 2 roon            | AS           |
| For parking <u>space</u> requirements <del>fe</del><br>Assembly, and Transportation, Co<br>see Table 5.5.40.B (Parking Space | mmunication, Infrastruc |              |
| Location (Setback from Property I                                                                                            | _ine)                   |              |
| Front                                                                                                                        | 50' min.                | $\mathbb{M}$ |
| Side Street                                                                                                                  | 25' min.                | $\mathbb{N}$ |
| Side                                                                                                                         | 0' min.                 | 0            |
| Rear                                                                                                                         | 5' min.                 | P            |