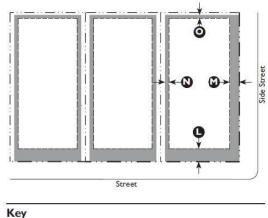

#### Key

- ---- ROW / Property Line Allowed Parking Area
- --- Setback Line

| F. Parking                                                                                                                                   |                                 |                     |
|----------------------------------------------------------------------------------------------------------------------------------------------|---------------------------------|---------------------|
| Required Spaces: Residential Uses                                                                                                            |                                 |                     |
| Single-family detached                                                                                                                       | <u>3 per unit</u>               |                     |
| Community residence                                                                                                                          | l per bedroom                   | 1                   |
| Service or Retail Uses:                                                                                                                      |                                 |                     |
| Retail, offices, services                                                                                                                    | l per 300 GSF                   |                     |
| Restaurant, Café, Coffee Shop                                                                                                                | l per 150 GSF                   |                     |
| Drive-through facility Add                                                                                                                   | 5 stacking spa<br>drive-through | <del>aces per</del> |
| Lodging: Inn                                                                                                                                 | l per room                      |                     |
| For parking <mark>space</mark> requirements <del>for all other uses see Table uses</del> see<br>Table 5.5.40.B (Parking Space Requirements). |                                 |                     |
| Location (Setback from Property Line)                                                                                                        |                                 |                     |
| Front                                                                                                                                        | 10' min.                        |                     |
| Side Street                                                                                                                                  | 15' min.                        | M                   |

Rear and interior side yard parking setbacks are governed by the applicable perimeter buffer (see Tables 5.8.90.D and 5.8.90.F) and any other required buffers.

 $\mathbb{N}$ 