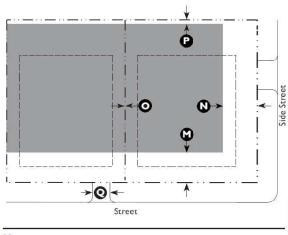

#### Key

- ---- ROW / Property Line

| G. Parking                                                                                                                                                            |                       |              |
|-----------------------------------------------------------------------------------------------------------------------------------------------------------------------|-----------------------|--------------|
| Required Spaces: Residential Uses                                                                                                                                     |                       |              |
| Single-Family Detached                                                                                                                                                | <u>3 per unit</u>     |              |
| Required Spaces: Service or Retail Uses                                                                                                                               |                       |              |
| Lodging: Inn                                                                                                                                                          | <del>l per room</del> |              |
| For parking space requirements for all other allowed uses see Table 5.5.40.B (Parking Space Requirements).                                                            |                       |              |
| Location (Setback from Property Line)                                                                                                                                 |                       |              |
| Front                                                                                                                                                                 | 50' min.              |              |
| Side Street                                                                                                                                                           | 50' min.              | $\mathbb{M}$ |
| Rear and interior side yard parking setbacks are<br>governed by the applicable perimeter buffer (see Tables<br>5.8.90.D and 5.8.90.F) and any other required buffers. |                       | $\mathbb{N}$ |