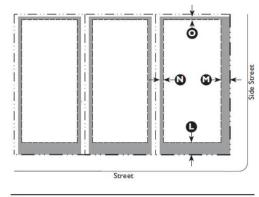

### 3.2.40 T2 Rural (T2R) Standards

#### Key

- ---- ROW / Property Line Encroachment Area
- ---- Setback Line

| F. Encroachments and Frontage | Types   |                |
|-------------------------------|---------|----------------|
| Encroachments                 |         |                |
| Front                         | 5' max. | $(\mathbb{H})$ |
| Side Street                   | 5' max. | ()             |
| Side                          | 5' max. | J              |
| Rear                          | 5' max. | K              |

#### Key

- ---- ROW / Property Line Allowed Parking Area
  - Setback Line

| G. Parking                                                                                                                       |                                   |              |
|----------------------------------------------------------------------------------------------------------------------------------|-----------------------------------|--------------|
| Required Spaces: Residential Uses                                                                                                |                                   |              |
| Single-Family Detached                                                                                                           | <u>3 per unit</u>                 |              |
| Required Spaces: Service or Retail Uses                                                                                          |                                   |              |
| Lodging: Inn                                                                                                                     | <del>l per room</del>             |              |
| For parking space requirements for all ot 5.5.40.B (Parking Space Requirements).                                                 | <del>her allowed uses</del> see T | able         |
| Location (Setback from Property Line)                                                                                            |                                   |              |
| Front                                                                                                                            | 50' min.                          | $\bigcirc$   |
| Side Street                                                                                                                      | 50' min.                          | $\mathbb{M}$ |
| Rear and interior side yard parking setb<br>governed by the applicable perimeter buf<br>5.8.90.D and 5.8.90.F) and any other req | fer (see Tables                   | N            |