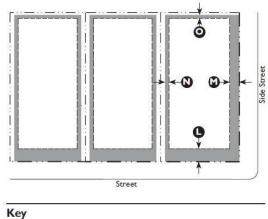

#### Key

|  | ROW | / Property Line | Encroachment Area |
|--|-----|-----------------|-------------------|
|--|-----|-----------------|-------------------|

--- Setback Line

| E. Encroachments and Front | rage Types |                |
|----------------------------|------------|----------------|
| Encroachments              |            |                |
| Front                      | 5' max.    | $(\mathbb{H})$ |
| Side Street                | 5' max.    | ()             |
| Side                       | 5' max.    | J              |
| Rear                       | 5' max.    | ĸ              |

Encroachments are not allowed within a Street ROW/Alley ROW, Buffers, or across a property line. See Division 5.2 (Private Frontage Standards) for further refinement of the allowed encroachments for frontage elements.