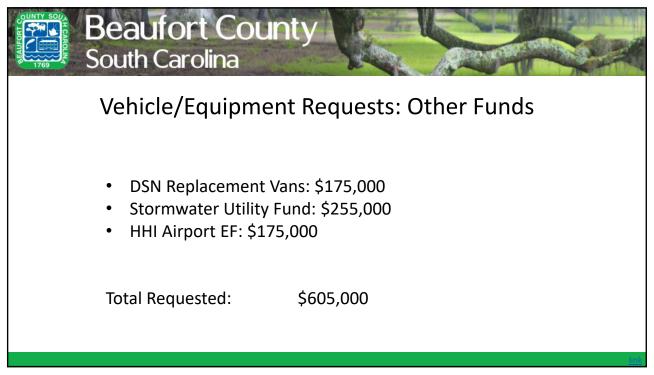

| \$189,954         |  |
| Parks & Recreation                                    | \$701,906         |  |
| General Fund Total Requested:                         | \$1,700,897       |  |





# Beaufort County South Carolina

## FY2023 Other Funds

|                          | <u>Revenues</u> | Expenditures  |
|--------------------------|-----------------|---------------|
| CAPITAL IMPROVEMENT FUND | \$12,597,670    | \$12.351,529  |
| SPECIAL REVENUE FUNDS:   | \$151,604,915   | \$145,950,365 |
| CAPITAL PROJECT FUNDS:   | \$171,942,043   | \$171,702,188 |
| DEBT SERVICE FUNDS:      | \$28,489,129    | \$24,752,408  |
| GARAGE ISF:              | \$3,970,054     | \$3,970,054   |
|                          |                 |               |



### 5/18/2022

Item 16.



| BEALFORT OF A | Beaufort Coun<br>South Carolina | ty              |                     |
|---------------|---------------------------------|-----------------|---------------------|
|               | FY2023 E                        | Interprise      | Funds               |
|               |                                 | <u>Revenues</u> | <u>Expenditures</u> |
|               | Beaufort Executive Airport      | \$1,028,840     | \$1,025,088         |
|               | Hilton Head Island Airport      | \$10,953,012    | \$10,685,019        |
|               | Solid Waste & Recycling         | \$10,677,752    | \$10,442,112        |
|               | Stormwater                      | \$8,363,810     | \$8,363,810         |
|               |                                 |