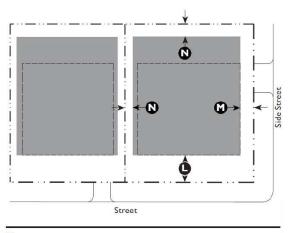

#### Key

- ---- ROW / Property Line

| G. Parking                                                                                                                                                            |                       |              |
|-----------------------------------------------------------------------------------------------------------------------------------------------------------------------|-----------------------|--------------|
| Required Spaces: Residential Uses                                                                                                                                     |                       |              |
| Single-Family Detached                                                                                                                                                | <u>3 per unit</u>     |              |
| Required Spaces: Service or Retail Uses                                                                                                                               |                       |              |
| Lodging: Inn                                                                                                                                                          | <del>l per room</del> |              |
| For parking space requirements for all other allowed uses see Table 5.5.40.B (Parking Space Requirements).                                                            |                       |              |
| Location (Setback from Property Line)                                                                                                                                 |                       |              |
| Front                                                                                                                                                                 | 50' min.              |              |
| Side Street                                                                                                                                                           | 50' min.              | $\mathbb{M}$ |
| Rear and interior side yard parking setbacks are<br>governed by the applicable perimeter buffer (see Tables<br>5.8.90.D and 5.8.90.F) and any other required buffers. |                       | $\mathbb{N}$ |