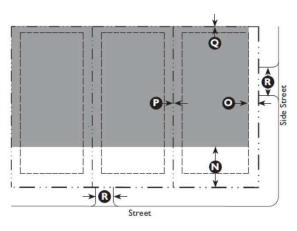

#### Key

---- ROW / Property Line

--- Setback Line

| H. Parking                                                                                |                                      |              |
|-------------------------------------------------------------------------------------------|--------------------------------------|--------------|
| Required Spaces: Residential Use                                                          | <del>s</del>                         |              |
| Single-family detached                                                                    | <del>3 per unit</del>                |              |
| Required Spaces: Service or Reta                                                          | <del>il Uses</del>                   |              |
| Retail, Offices, Services                                                                 | I per 300 GSF                        |              |
| Restaurant, Café, Coffee Shop                                                             | l per 150 GSF                        |              |
| For parking <mark>space</mark> requirements <del>f</del><br>(Parking Space Requirements). | <del>or all other uses</del> see Tat | ole 5.5.40.B |
| Location (Setback from Property                                                           | / Line)                              |              |
| Front                                                                                     | 35' min.                             |              |
| Side Street                                                                               | 20' min.                             | $\mathbb{M}$ |

Allowed Parking Area

Rear and interior side yard parking setbacks are governed by the applicable perimeter buffer (see Tables 5.8.90.D and 5.8.90.F) and any other required buffers.  $\mathbb{N}$ 