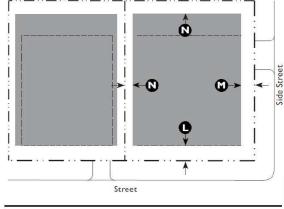

#### Key

---- ROW / Property Line

--- Setback Line

| H. Parking                                                                                |                                      |              |
|-------------------------------------------------------------------------------------------|--------------------------------------|--------------|
| Required Spaces: Residential Use                                                          | <del>s</del>                         |              |
| Single-family detached                                                                    | <del>3 per unit</del>                |              |
| Required Spaces: Service or Reta                                                          | <del>il Uses</del>                   |              |
| Retail, Offices, Services                                                                 | I per 300 GSF                        |              |
| Restaurant, Café, Coffee Shop                                                             | l per 150 GSF                        |              |
| For parking <mark>space</mark> requirements <del>f</del><br>(Parking Space Requirements). | <del>or all other uses</del> see Tat | ole 5.5.40.B |
| Location (Setback from Property                                                           | / Line)                              |              |
| Front                                                                                     | 35' min.                             |              |
| Side Street                                                                               | 20' min.                             | $\mathbb{M}$ |

Allowed Parking Area

Rear and interior side yard parking setbacks are governed by the applicable perimeter buffer (see Tables 5.8.90.D and 5.8.90.F) and any other required buffers.  $\mathbb{N}$ 