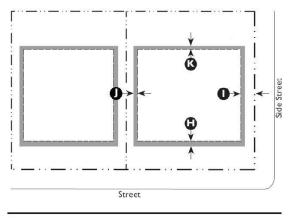

### 3.2.40 T2 Rural (T2R) Standards

#### Key

---- ROW / Property Line Encroachment Area

---- Setback Line

| F. Encroachments and Frontage Types |         |   |  |
|-------------------------------------|---------|---|--|
| Encroachments                       |         |   |  |
| Front                               | 5' max. | Θ |  |
| Side Street                         | 5' max. | 0 |  |
| Side                                | 5' max. | J |  |
| Rear                                | 5' max. | K |  |

Encroachments are not allowed within a Street ROW/Alley ROW, or across a property line.

See Division 5.2 (Private Frontage Standards) for further refinement of the allowed encroachments for frontage elements.