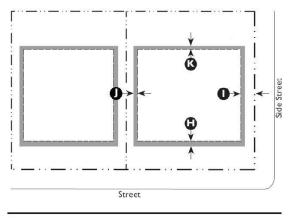

#### Key

---- ROW / Property Line Encroachment Area

---- Setback Line

| F. Encroachments and Frontage Types |         |   |  |
|-------------------------------------|---------|---|--|
| Encroachments                       |         |   |  |
| Front                               | 5' max. | Θ |  |
| Side Street                         | 5' max. | 0 |  |
| Side                                | 5' max. | J |  |
| Rear                                | 5' max. | K |  |

Encroachments are not allowed within a Street ROW/Alley ROW, or across a property line.

See Division 5.2 (Private Frontage Standards) for further refinement of the allowed encroachments for frontage elements.

#### Key

- ---- ROW / Property Line

| G. Parking                                                                                                                                                            |                       |              |
|-----------------------------------------------------------------------------------------------------------------------------------------------------------------------|-----------------------|--------------|
| Required Spaces: Residential Uses                                                                                                                                     |                       |              |
| Single-Family Detached                                                                                                                                                | <u>3 per unit</u>     |              |
| Required Spaces: Service or Retail Uses                                                                                                                               |                       |              |
| Lodging: Inn                                                                                                                                                          | <del>l per room</del> |              |
| For parking space requirements for all other allowed uses see Table 5.5.40.B (Parking Space Requirements).                                                            |                       |              |
| Location (Setback from Property Line)                                                                                                                                 |                       |              |
| Front                                                                                                                                                                 | 50' min.              |              |
| Side Street                                                                                                                                                           | 50' min.              | $\mathbb{M}$ |
| Rear and interior side yard parking setbacks are<br>governed by the applicable perimeter buffer (see Tables<br>5.8.90.D and 5.8.90.F) and any other required buffers. |                       | $\mathbb{N}$ |