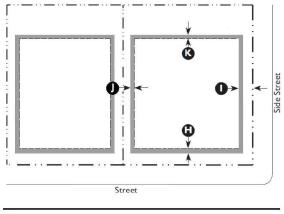

#### Key

- Encroachment Area ---- ROW / Property Line
- --- Setback Line

| G. Encroachments and Frontage Types |               |                |  |
|-------------------------------------|---------------|----------------|--|
| Encroachments                       |               |                |  |
| Front                               | 5' max.       | $(\mathbb{H})$ |  |
| Side Street                         | 5' max.       | $\bigcirc$     |  |
| Side                                | 5' max.       | J              |  |
| Rear                                | 5' max.       | ĸ              |  |
| Retail, Offices, Services           | l per 300 GSF |                |  |

Encroachments are not allowed within a Street ROW/Alley ROW

Buffers, or across a property line. See Division 5.2 (Private Frontage Standards) for further refinement of the allowed encroachments for frontage elements.

#### Key

---- ROW / Property Line

--- Setback Line

| H. Parking                                                                                |                                      |              |
|-------------------------------------------------------------------------------------------|--------------------------------------|--------------|
| Required Spaces: Residential Use                                                          | <del>s</del>                         |              |
| Single-family detached                                                                    | <del>3 per unit</del>                |              |
| Required Spaces: Service or Reta                                                          | <del>il Uses</del>                   |              |
| Retail, Offices, Services                                                                 | I per 300 GSF                        |              |
| Restaurant, Café, Coffee Shop                                                             | l per 150 GSF                        |              |
| For parking <mark>space</mark> requirements <del>f</del><br>(Parking Space Requirements). | <del>or all other uses</del> see Tat | ole 5.5.40.B |
| Location (Setback from Property                                                           | / Line)                              |              |
| Front                                                                                     | 35' min.                             |              |
| Side Street                                                                               | 20' min.                             | $\mathbb{M}$ |