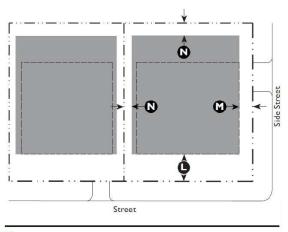

#### Key

- ---- ROW / Property Line

| G. Parking                                                                                                                                                            |                       |              |
|-----------------------------------------------------------------------------------------------------------------------------------------------------------------------|-----------------------|--------------|
| Required Spaces: Residential Uses                                                                                                                                     |                       |              |
| Single-Family Detached                                                                                                                                                | <u>3 per unit</u>     |              |
| Required Spaces: Service or Retail Uses                                                                                                                               |                       |              |
| Lodging: Inn                                                                                                                                                          | <del>l per room</del> |              |
| For parking space requirements for all other allowed uses see Table 5.5.40.B (Parking Space Requirements).                                                            |                       |              |
| Location (Setback from Property Line)                                                                                                                                 |                       |              |
| Front                                                                                                                                                                 | 50' min.              |              |
| Side Street                                                                                                                                                           | 50' min.              | $\mathbb{M}$ |
| Rear and interior side yard parking setbacks are<br>governed by the applicable perimeter buffer (see Tables<br>5.8.90.D and 5.8.90.F) and any other required buffers. |                       | $\mathbb{N}$ |

#### Key

---- ROW / Property Line

--- Setback Line

| H. Parking                                                                                |                                      |              |
|-------------------------------------------------------------------------------------------|--------------------------------------|--------------|
| Required Spaces: Residential Use                                                          | <del>s</del>                         |              |
| Single-family detached                                                                    | <del>3 per unit</del>                |              |
| Required Spaces: Service or Reta                                                          | <del>il Uses</del>                   |              |
| Retail, Offices, Services                                                                 | I per 300 GSF                        |              |
| Restaurant, Café, Coffee Shop                                                             | l per 150 GSF                        |              |
| For parking <mark>space</mark> requirements <del>f</del><br>(Parking Space Requirements). | <del>or all other uses</del> see Tat | ole 5.5.40.B |
| Location (Setback from Property                                                           | / Line)                              |              |
| Front                                                                                     | 35' min.                             |              |
| Side Street                                                                               | 20' min.                             | $\mathbb{M}$ |

Allowed Parking Area

Rear and interior side yard parking setbacks are governed by the applicable perimeter buffer (see Tables 5.8.90.D and 5.8.90.F) and any other required buffers.  $\mathbb{N}$ 