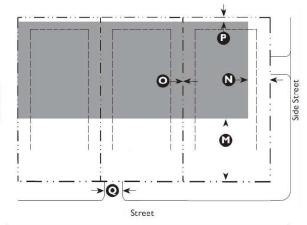

#### Key

- ---- ROW / Property Line

| G. Parking                                                                                                                                                            |                       |              |
|-----------------------------------------------------------------------------------------------------------------------------------------------------------------------|-----------------------|--------------|
| Required Spaces: Residential Uses                                                                                                                                     |                       |              |
| Single-Family Detached                                                                                                                                                | <u>3 per unit</u>     |              |
| Required Spaces: Service or Retail Uses                                                                                                                               |                       |              |
| Lodging: Inn                                                                                                                                                          | <del>l per room</del> |              |
| For parking space requirements for all other allowed uses see Table 5.5.40.B (Parking Space Requirements).                                                            |                       |              |
| Location (Setback from Property Line)                                                                                                                                 |                       |              |
| Front                                                                                                                                                                 | 50' min.              |              |
| Side Street                                                                                                                                                           | 50' min.              | $\mathbb{M}$ |
| Rear and interior side yard parking setbacks are<br>governed by the applicable perimeter buffer (see Tables<br>5.8.90.D and 5.8.90.F) and any other required buffers. |                       | $\mathbb{N}$ |