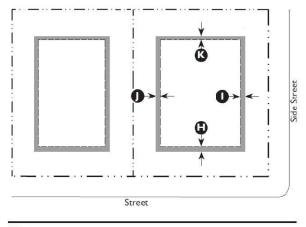

#### Key

---- ROW / Property Line Encroachment Area

---- Setback Line

| F. Encroachments and Frontage Types |         |   |  |
|-------------------------------------|---------|---|--|
| Encroachments                       |         |   |  |
| Front                               | 5' max. | Θ |  |
| Side Street                         | 5' max. | 0 |  |
| Side                                | 5' max. | J |  |
| Rear                                | 5' max. | K |  |

Encroachments are not allowed within a Street ROW/Alley ROW, or across a property line.

See Division 5.2 (Private Frontage Standards) for further refinement of the allowed encroachments for frontage elements.

#### Key

- ---- ROW / Property Line

| G. Parking                                                                                                                                                            |                       |              |
|-----------------------------------------------------------------------------------------------------------------------------------------------------------------------|-----------------------|--------------|
| Required Spaces: Residential Uses                                                                                                                                     |                       |              |
| Single-Family Detached                                                                                                                                                | <u>3 per unit</u>     |              |
| Required Spaces: Service or Retail Uses                                                                                                                               |                       |              |
| Lodging: Inn                                                                                                                                                          | <del>l per room</del> |              |
| For parking space requirements for all other allowed uses see Table 5.5.40.B (Parking Space Requirements).                                                            |                       |              |
| Location (Setback from Property Line)                                                                                                                                 |                       |              |
| Front                                                                                                                                                                 | 50' min.              |              |
| Side Street                                                                                                                                                           | 50' min.              | $\mathbb{M}$ |
| Rear and interior side yard parking setbacks are<br>governed by the applicable perimeter buffer (see Tables<br>5.8.90.D and 5.8.90.F) and any other required buffers. |                       | $\mathbb{N}$ |