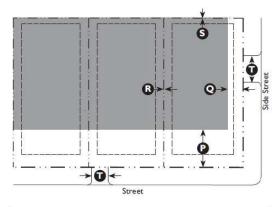

#### Key

---- ROW / Property Line
---- Setback Line

Allowed Parking Area

| F. Parking                                                                                                                   |                         |              |
|------------------------------------------------------------------------------------------------------------------------------|-------------------------|--------------|
| Required Spaces                                                                                                              |                         |              |
| R <del>esidential Uses</del> :                                                                                               |                         |              |
| All Allowed Uses                                                                                                             | 2 per unit              |              |
| Service or Retail Uses:                                                                                                      |                         |              |
| All Allowed Lodging Uses                                                                                                     | l per 2 roon            | AS           |
| For parking <u>space</u> requirements <del>fe</del><br>Assembly, and Transportation, Co<br>see Table 5.5.40.B (Parking Space | mmunication, Infrastruc |              |
| Location (Setback from Property I                                                                                            | _ine)                   |              |
| Front                                                                                                                        | 50' min.                | $\mathbb{M}$ |
| Side Street                                                                                                                  | 25' min.                | $\mathbb{N}$ |
| Side                                                                                                                         | 0' min.                 | 0            |
| Rear                                                                                                                         | 5' min.                 | P            |

Miscellaneous

I 2' maximum driveway width at the curb cut and within the front or side street parking setback. Community Residences and Meeting Facilities/Places of Worship are exempt from this requirement. 0