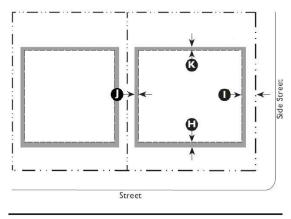

#### Key

- Encroachment Area ---- ROW / Property Line
- --- Setback Line

| G. Encroachments and Frontage Types |               |                |  |
|-------------------------------------|---------------|----------------|--|
| Encroachments                       |               |                |  |
| Front                               | 5' max.       | $(\mathbb{H})$ |  |
| Side Street                         | 5' max.       | $\bigcirc$     |  |
| Side                                | 5' max.       | J              |  |
| Rear                                | 5' max.       | ĸ              |  |
| Retail, Offices, Services           | l per 300 GSF |                |  |

Encroachments are not allowed within a Street ROW/Alley ROW

Buffers, or across a property line. See Division 5.2 (Private Frontage Standards) for further refinement of the allowed encroachments for frontage elements.