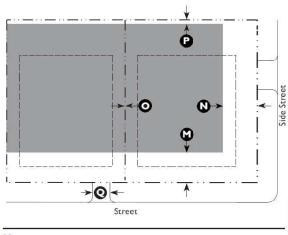

#### Key

- ---- ROW / Property Line Allowed Parking Area
- --- Setback Line

| F. Parking                                                                                                                                   |                                 |                     |
|----------------------------------------------------------------------------------------------------------------------------------------------|---------------------------------|---------------------|
| Required Spaces: Residential Uses                                                                                                            |                                 |                     |
| Single-family detached                                                                                                                       | <u>3 per unit</u>               |                     |
| Community residence                                                                                                                          | l per bedroom                   | 1                   |
| Service or Retail Uses:                                                                                                                      |                                 |                     |
| Retail, offices, services                                                                                                                    | l per 300 GSF                   |                     |
| Restaurant, Café, Coffee Shop                                                                                                                | l per 150 GSF                   |                     |
| Drive-through facility Add                                                                                                                   | 5 stacking spa<br>drive-through | <del>aces per</del> |
| Lodging: Inn                                                                                                                                 | l per room                      |                     |
| For parking <mark>space</mark> requirements <del>for all other uses see Table uses</del> see<br>Table 5.5.40.B (Parking Space Requirements). |                                 |                     |
| Location (Setback from Property Line)                                                                                                        |                                 |                     |
| Front                                                                                                                                        | 10' min.                        |                     |
| Side Street                                                                                                                                  | 15' min.                        | M                   |